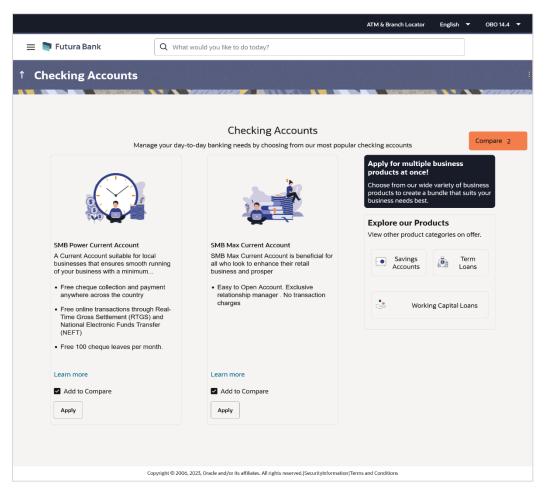

### 3.1 Business Checking Accounts - Product Listing

This page is displayed once you select the **Checking** accounts category on the bank portal. All the **Checking** account products of the bank that are available to SMBs for online application are displayed on this page as cards. Each card will display the product name, a short description of the product as well as the key features of each product. You can view all the products and select the best suitable one as per your business' needs. You can directly apply for a specific product on this page or can opt to view a detailed description of any product type by selecting the Learn More link provided on each product card. Alternately, you can also compare up to three products at a time so as ensure you are taking an informed decision while applying for a specific product.

This page also displays cross sell cards i.e. cards which enable the user to navigate to the other product offering pages of the bank.

#### Product Listing

#### **Field Description**

| Field Name                                                   | Description                                                                                                                                                    |  |  |  |
|--------------------------------------------------------------|----------------------------------------------------------------------------------------------------------------------------------------------------------------|--|--|--|
| The following information is displayed on each product card. |                                                                                                                                                                |  |  |  |
| Product Name &<br>Image                                      | The name of the product along with an image that represents the product is displayed on each card.                                                             |  |  |  |
| Product Description                                          | A short description of the product is displayed on each card.                                                                                                  |  |  |  |
| Features                                                     | Features of the product are listed down on each card.                                                                                                          |  |  |  |
| Cross Sell cards                                             | Cross sell cards, by clicking on which you can navigate to the listing page of the selected product are displayed on this page.                                |  |  |  |
|                                                              | A card to navigate to the bundling application listing page along with a card to enable navigation to specific individual product listing pages are displayed. |  |  |  |

 Identify the product for which you want to make an application and, click **Apply** provided on the specific card. OR

Click **Add to Compare** against any (up to three) products to compare them with each other. OR

Click the <u>Learn more</u> link displayed on any product card to view additional details of that product.

OR

Under the kebab menu -

 Click the View Other Products option to navigate to the Product Offerings page. OR

Click the Track/Complete an application option to navigate to the Application Tracker.

<u>Home</u>